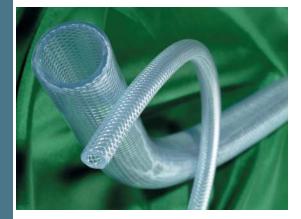

#### PIPES -FITTINGS

- Push-in fittings
- Cap Fittings
- Universal couplings with bi-
- cone ring
- Pneumatic fittings Connection accessories
- Quick couplings
- Valves
- Tubes and hoses ...
- Technical hoses
- Sprinkler hoses
- Spiral hoses
- Sheaths
- Flat hoses
- Straps and flexible panels
- Rubber hoses and mats
- Hose reels and guns
- Fittings and clamps ...