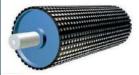

#### BAND CONVEYORS

10.00 (2) 600

- Textile band
- Metal Belt
- PVC / Food tape
- Mud flaps & Gluing accessories
- Belt cleaning system: Scrapers, Stone trap
- Conveyor belt sealing
- Mine rollers
- Drums