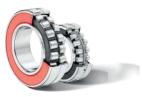

### BEARINGS

**SCHAEFFLER** 

FAG

- Tapered roller bearings
- Cylindrical roller bearings
- Spherical roller bearings
- Ball bearings
- Self-aligning ball bearings
- Angular contact ball bearings
- High precision bearings
- Thrust ball bearings
- Spherical roller thrust bearings
- Self-aligning bearings